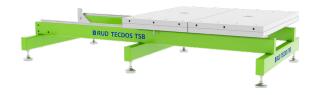

# **RUD TECDOS TSB**

### Easy handling

- Low support surface
- Movement of the TSB with forklift or pallet truck
- No further gripping tools necessary

| Туре          | Support plates<br>each in mm | Total size<br>in mm | Table top height<br>in mm | Load-bearing capacity<br>up to - in kg | Weight<br>approx. in kg |
|---------------|------------------------------|---------------------|---------------------------|----------------------------------------|-------------------------|
| TSB 06/12-2,5 | 600 x 400                    | 600 x 1.200         | 310                       | 2.500                                  | 300                     |
| TSB 08/16-2,5 | 800 x 400                    | 800 x 1.600         | 310                       | 2.500                                  | 320                     |