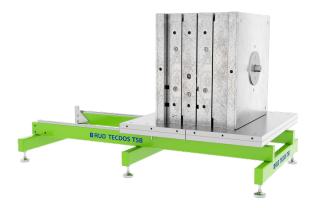

### Simple operation

- Manually guided and controlled opening of moulds
- No electrical or hydraulic auxiliary power required
- Rotation of the mould halves around the vertical axis for easy machining and maintenance