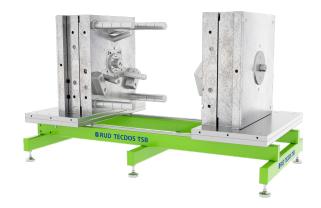

### Simple operation

- Manually guided and controlled opening of moulds
- No electrical or hydraulic auxiliary power required
- Rotation of the mould halves around the vertical axis for easy machining and maintenance